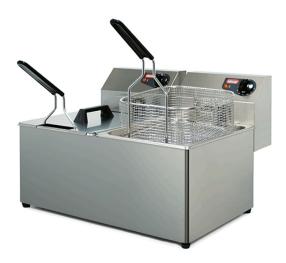

## ELECTRIC FRYER 5+5 L, COUNTERTOP FF6+6 V20

Ref: 2.0.086.3000 Fiamma

Detachable headpiece for quick and easy cleaning. Vat with cold zone for a longer lifetime of the frying oil. Adjustable thermostat of 50-180°C. Safety thermostat with manual reset. Active safety system. Structure made in stainless steel.

Heating element with stainless steel protection.

| FEATURES          |                     |
|-------------------|---------------------|
| Dimensions (WDH)  | 525x430x335 mm      |
| Power             | 3 + 3 kW            |
| Power supply      | 220-240V/1/50-60 Hz |
| Basket dimensions | 220x250x104 mm      |
| Oil capacity      | 5+51                |
| Production        | 10 + 10 kg/h        |
| Weight            | 12 kg               |