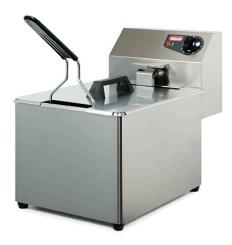

## **ELECTRIC FRYER 5 L, COUNTERTOP** FF6 V20

Ref: 2.0.085.3000 Fiamma

Detachable headpiece for quick and easy cleaning. Vat with cold zone for a longer lifetime of the frying oil. Adjustable thermostat of 50-180°C. Safety thermostat with manual reset. Active safety system. Structure made in stainless steel. Heating element with stainless steel protection.

| FEATURES          |                     |
|-------------------|---------------------|
| Dimensions (WDH)  | 265x430x335 mm      |
| Power             | 3 kW                |
| Power supply      | 220-240V/1/50-60 Hz |
| Basket dimensions | 220x250x104 mm      |
| Oil capacity      | 51                  |
| Production        | 10 kg/h             |
| Weight            | 6.5 kg              |