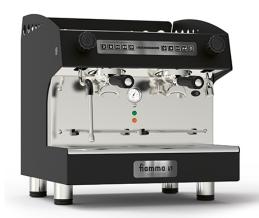

## AUTOMATIC ESPRESSO COFFEE MACHINE, COMPACT VERSION - RESTYLE CARAVEL 2 CV COMPACT TC

Ref: 2.0.017.9034 Fiamma

Ideal for places with reduced space.

Automatic, programmable portions.

Automatic water entry.

Groups for a perfectly smooth pre-infusion.

Long, rotative steam wands in stainless steel.

Very easy maintenance (easy to extract side panels, quick access to boiler and water block).

It is recommended to use a water filter system.

Supplied with 1 Brita water filter (to be added to the machine price), 1 double filterholder per group, 1 single filterholder, blind filter, brush.

| FEATURES         |                     |
|------------------|---------------------|
| Groups           | 2                   |
| Dimensions (WDH) | 475x563x530 mm      |
| Power            | 2.7 kW              |
| Power supply     | 220-240V/1/50-60 Hz |
| Boiler capacity  | 6.5                 |
| Water tap        | 1                   |
| Steam taps       | 1                   |
| Weight           | 52.5 kg             |
|                  |                     |