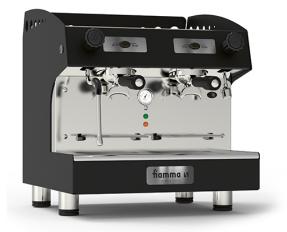

## SEMI-AUTOMATIC ESPRESSO COFFEE MACHINE, COMPACT VERSION - RESTYLE CARAVEL 2 COMPACT TC

Ref: 2.0.017.9031 Fiamma

Ideal for places with reduced space.

Manual control of doses.

Automatic water entry.

Groups for a perfectly smooth pre-infusion.

Long, rotative steam wands in stainless steel.

Very easy maintenance (easy to extract side panels, quick access to boiler and water block).

It is recommended to use a water filter system.

Supplied with 1 Brita water filter (to be added to the machine price), 1 double filterholder per group, 1 single filterholder, blind filter, brush.

## FEATURES

| Groups           | 2                   |
|------------------|---------------------|
| Dimensions (WDH) | 475x563x530 mm      |
| Power            | 2.7 kW              |
| Power supply     | 220-240V/1/50-60 Hz |
| Boiler capacity  | 6.5 l               |
| Water tap        | 1                   |
| Steam taps       | 1                   |
| Weight           | 52.5 kg             |