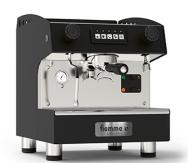

## AUTOMATIC ESPRESSO COFFEE MACHINE WITH ROTATIVE PUMP MARINA CV PRO

Ref: 2.0.002.7015 Fiamma

Automatic espresso coffee machine (with automatic, programmable portions).

Ideal for moderate-medium coffee consumption.

Group for a perfectly smooth pre-infusion.

Automatic cleaning cycle for the group.

Stainless steel body and panels in black color.

Very easy maintenance (easy to extract side panels, quick access to boiler and water block).

It is recommended to use a water filter system.

Supplied with 1 Brita water filter (to be added to the machine price), 1 double filterholder, 1 single filterholder, brush, blind filter.

| FEATURES         |                 |
|------------------|-----------------|
| Groups           | 1               |
| Dimensions (WDH) | 375x530x485 mm  |
| Power            | 1.95 kW         |
| Power supply     | 230V/1/50-60 Hz |
| Boiler capacity  | 31              |
| Water tap        | 1               |
| Steam taps       | 1               |
| Weight           | 33.5 kg         |
|                  |                 |