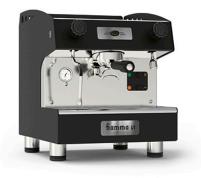

## ESPRESSO MACHINE SEMI - AUTOMATIC WITH ROTATIVE PUMP MARINA PRO

Ref: 2.0.002.7010 Fiamma

Manual control of doses.

Ideal for moderate-medium coffee consumption.

Group for a perfectly smooth pre-infusion.

Automatic cleaning cycle for the group.

Stainless steel body and panels in black color.

Very easy maintenance (easy to extract side panels, quick access to boiler and water block).

It is recommended to use a water filter system.

Supplied with 1 Brita water filter (to be added to the machine price), 1 double filterholder, 1 single filterholder, brush, blind filter.

| 1               |
|-----------------|
| 375x530x485 mm  |
| 1.95 kW         |
| 230V/1/50-60 Hz |
| 31              |
| 1               |
| 1               |
| 33.5 kg         |
|                 |