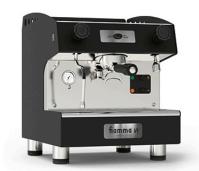

## ESPRESSO MACHINE SEMI - AUTOMATIC MARINA RESTYLE

Ref: 2.0.002.7000 Fiamma

Manual control of doses.

Ideal for moderate-medium coffee consumption.

Group for a perfectly smooth pre-infusion.

Vibration pump.

Automatic cleaning cycle for the group.

Stainless steel body and panels in black color.

Very easy maintenance (easy to extract side panels, quick access to boiler and water block).

It is recommended to use a water filter system.

Supplied with 1 Brita water filter (to be added to the machine price), 1 double filterholder, 1 single filterholder, brush, blind filter.

| FEATURES         |                 |
|------------------|-----------------|
| Groups           | 1               |
| Dimensions (WDH) | 375x530x485 mm  |
| Power            | 1.8 kW          |
| Power supply     | 230V/1/50-60 Hz |
| Boiler capacity  | 31              |
| Water tap        | 1               |
| Steam taps       | 1               |
| Weight           | 30.5 kg         |
|                  |                 |