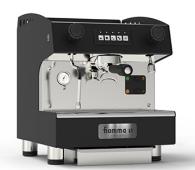

## AUTOMATIC ESPRESSO COFFEE MACHINE WITH WATER TANK OF 2.5 L MARINA CV DI

Ref: 2.0.002.7006 Fiamma

Automatic espresso coffee machine (with automatic, programmable portions).

Ideal for moderate-medium coffee consumption.

Group for a perfectly smooth pre-infusion.

Vibration pump.

Automatic cleaning cycle for the group.

Stainless steel body and panels in black color.

Very easy maintenance (easy to extract side panels, quick access to boiler and water block).

It is recommended to use a water filter system.

Supplied with 1 Brita water filter (to be added to the machine price), 1 double filterholder, 1 single filterholder, brush, blind filter.

| FEATURES         |                 |
|------------------|-----------------|
| Groups           | 1               |
| Dimensions (WDH) | 375x530x485 mm  |
| Power            | 1.8 kW          |
| Power supply     | 230V/1/50-60 Hz |
| Boiler capacity  | 31              |
| Water tank       | 2.5             |
| Water tap        | 1               |
| Steam taps       | 1               |
| Weight           | 30.5 kg         |
| Gross weight     | 35,5 kg         |