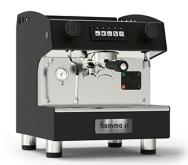

## AUTOMATIC ESPRESSO COFFEE MACHINE MARINA CV

Ref: 2.0.002.7005 Fiamma

Automatic espresso coffee machine (with automatic, programmable portions).

Ideal for moderate-medium coffee consumption.

Group for a perfectly smooth pre-infusion.

Vibration pump.

Automatic cleaning cycle for the group.

Stainless steel body and panels in black color.

Very easy maintenance (easy to extract side panels, quick access to boiler and water block).

It is recommended to use a water filter system.

Supplied with 1 Brita water filter (to be added to the machine price), 1 double filterholder, 1 single filterholder, brush, blind filter.

| FEATURES         |                 |
|------------------|-----------------|
| Groups           | 1               |
| Dimensions (WDH) | 375x530x485 mm  |
| Power            | 1.8 kW          |
| Power supply     | 230V/1/50-60 Hz |
| Boiler capacity  | 31              |
| Water tap        | 1               |
| Steam taps       | 1               |
| Weight           | 30.5 kg         |