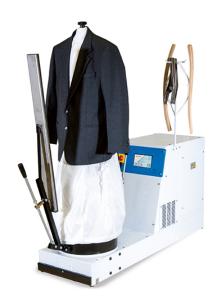

## STEAM DUMMY WITHOUT BOILER ZEUS/V 2009

Ref: 0916.468.002A Magnus

Especially designed for the finishing of coats, jackets, anoraks, sweatshirts and shirts.

The shoulder width is adjustable.

Touch screen.