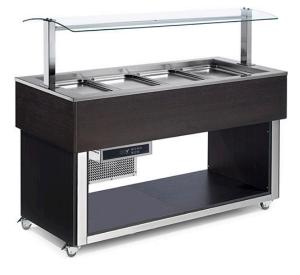

## BUFFET WITH STATIC COOLING, 3X GN 1/1 ES-GREEN PLUS 3W

## Ref: 0135.392.094A Magnus

Structure in chrome-plated frame on wheels, timber cladding, glass hood and LED energy-saving lighting.

As standard, this model is supplied in Wenge colour. Upon request, it can be supplied in brown and other RAL colours. Tanks have rounded bottom for complete hygiene and drain pipe on diamond-cut bottom to better permit water drainage and water tap.

Tank units accommodate GN pans 200mm high. Pan lie on s/s support inside the tank 25mm lower from the top in order to allow good conservation also to food surface.

Digital control panel on the underside.

R-290 refrigerant.

Pans not included.

Note: The displayed image is the Essence-Green 4 W model.

| FEATURES             |                  |
|----------------------|------------------|
| Dimensions (WDH)     | 1169x650x1288 mm |
| Power                | 0.274 kW         |
| Power supply         | 230V/1/50-60 Hz  |
| Pan capacity         | 3x GN1/1         |
| Internal tank depth  | 250 mm           |
| Temperature          | + 4 / + 8 °C     |
| Packaging dimensions | 720x1220x1100 mm |
| Gross weight         | 130 kg           |