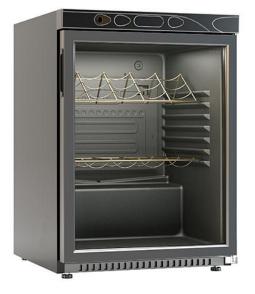

## Ref: 0112.425.003B Magnus

Capacity for 19x 750 ml bottles.

With digital thermometer, mechanical thermostat, double glass door, 2 adjustable feet at front and 2 rollers at the rear, lock, different levels of temperature, R600a refrigerant, static cooling. Internal cabinet material in ABS.

3 Adjustable grids (2 grids for the horizontal storage of bottles and 1 grid for the display of bottles at an angle of  $45^{\circ}$ ).