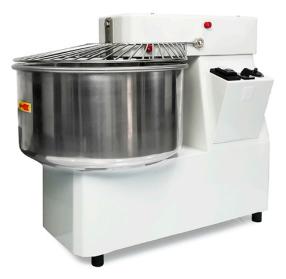

## DOUGH SPIRAL MIXER WITH FIXED HEAD AND BOWL, 53 L / 44 KG - 2 SPEEDS AFT53-2V

## Ref: 1000.775.021 Magnus

Designed to work with different types of dough, especially soft doughs like bread, pizza, and tortillas.

White body with fixed head and bowl.

With timer and wheels.

Spiral, grid, dough-breaker and bowl in stainless steel.