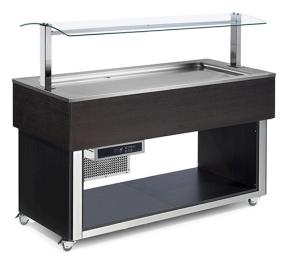

## BUFFET WITH STATIC COOLING (COLD PLATE), 4X GN1/1 ES-LIME PLUS 4W

## Ref: 0135.392.104A Magnus

Structure in chrome-plated frame on wheels, timber cladding, glass hood and LED energy-saving lighting. As standard, this model is supplied in Wenge colour. Upon request, it can be supplied in brown and other RAL colours. Top is embossed, 30 mm deep, with rounded bottom for complete hygiene, drain pipe and water tap. Allows to display shrimp with a 3cm layer of ice, up to 3 hours (maximum environment temperature of 25°C) Digital control panel on the underside. R-290 refrigerant.

## FEATURES

| Dimensions (WDH)     | 1494x650x1288 mm |
|----------------------|------------------|
| Power                | 0.247 kW         |
| Power supply         | 230V/1/50-60 Hz  |
| Pan capacity         | 4x GN1/1         |
| Internal tank depth  | 30 mm            |
| Temperature          | + 4 / + 8 °C     |
| Packaging dimensions | 1550x720x1110 mm |
| Gross weight         | 135 kg           |