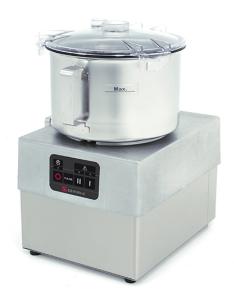

## **CUTTER**, **5.5** L **- 2 SPEEDS** K-52

## Ref: 0707.10.010 Sammic

## 20 - 75 Meals.

To chop, mash, mix, knead, emulsify any product in few seconds. Stainless steel removable bowl whose cover design allows liquids to be added whilst in operation.

The control panel, electronic and waterproof, allows programming by time and includes a burst button. It is equipped with safety micro-switch, which avoids wrong working if the cover or the bowl are not in the correct position.

Default equipment: Set of serrated blades.

| FEATURES                 |                 |
|--------------------------|-----------------|
| Dimensions (WDH)         | 286x387x439 mm  |
| Maximum product capacity | 3 kg            |
| Bowl capacity            | 5.5             |
| Bowl dimensions          | Ø 240x150 mm    |
| Speed, Min-max.          | 1500 / 3000 rpm |
| Power                    | 0.9 -1.5 kW     |
| Power supply             | 400V/3/50 Hz    |
| Weight                   | 21.6 kg         |
| Packaging dimensions     | 440x355x570 mm  |
| Gross weight             | 24,5 kg         |