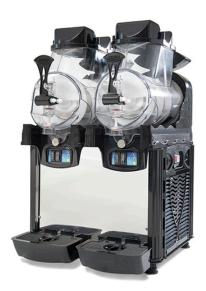

## **SMOOTHIES AND SLUSH MACHINE, 2X6 L** AURORA 2

Ref: 0410.227.011 Cofrimell

Chassis completely made in stainless steel.

Cooling system: The cylindrical evaporator is completely made in one piece stainless steel AISI 304 with no weldings.

The dispensing system is easy to use and to remove and it is already predisposed for the eventual locking system.

The fixing system doesn? It require tools for the disassembly of the bowl.

| FEATURES         |                |
|------------------|----------------|
| Dimensions (WDH) | 440x480x710 mm |
| Capacity         | 2x 6 l         |
| Power            | 0.55 kW        |
| Power supply     | 230V/1/50Hz    |
| Weight           | 46 kg          |