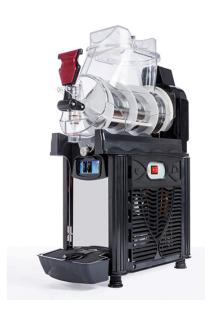

## SMOOTHIES AND SLUSH MACHINE, 1X6 L AURORA 1

Ref: 0410.227.010 Cofrimell

Chassis completely made in stainless steel.

Cooling system: The cylindrical evaporator is completely made in one piece stainless steel AISI 304 with no weldings.

The dispensing system is easy to use and to remove and it is already predisposed for the eventual locking system.

The fixing system doesn? It require tools for the disassembly of the bowl.

| FEATURES             |                |
|----------------------|----------------|
| Dimensions (WDH)     | 220x480x710 mm |
| Capacity             | 1x 6 l         |
| Power                | 0.35 kW        |
| Power supply         | 230V/1/50Hz    |
| Weight               | 28 kg          |
| Packaging dimensions | 250x560x830 mm |
| Gross weight         | 27 kg          |