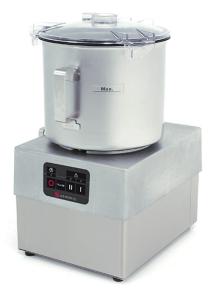

## CUTTER, 8 L - 2 SPEEDS K-82

Ref: 0707.10.009 Sammic

20 - 100 Meals.

To chop, mash, mix, knead, emulsify any product in few seconds. Stainless steel removable bowl whose cover design allows liquids to be added whilst in operation.

The control panel, electronic and waterproof, allows programming by time and includes a burst button.

Equipped with safety micro-switch, which avoids wrong working if the cover or the bowl are not in the correct position.

Default equipment: Set of serrated blades.