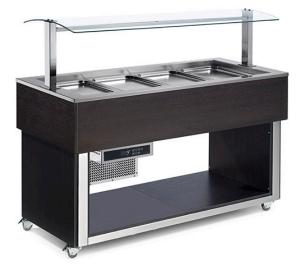

## BUFFET WITH STATIC COOLING, 4X GN 1/1 ES-GREEN PLUS 4W

## Ref: 0135.392.095A Magnus

Structure in chrome-plated frame on wheels, timber cladding, glass hood and LED energy-saving lighting.

As standard, this model is supplied in Wenge colour. Upon request, it can be supplied in brown and other RAL colours. Tanks have rounded bottom for complete hygiene and drain pipe on diamond-cut bottom to better permit water drainage and water tap.

Tank units accommodate GN pans 200mm high. Pan lie on s/s support inside the tank 25mm lower from the top in order to allow good conservation also to food surface.

Digital control panel on the underside.

R-290 refrigerant.

Pans not included.

| FEATURES                           |                        |
|------------------------------------|------------------------|
| Dimensions (WDH)                   | 1494x650x1288 mm       |
| Power                              | 0.274 kW               |
| Power supply                       | 230V/1/50-60 Hz        |
| Pan capacity                       | 4x GN1/1               |
|                                    |                        |
| Internal tank depth                | 250 mm                 |
| Internal tank depth<br>Temperature | 250 mm<br>+ 4 / + 8 °C |
|                                    |                        |
| Temperature                        | + 4 / + 8 °C           |