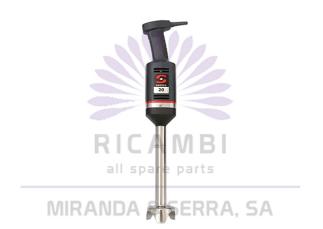

## HAND MIXER, VARIABLE SPEED WITH ARM OF 300 MM XM-22

Ref: 0705.10.028 Sammic

Suitable to work with maximum comfort in recipients of up to 15 litres of capacity.

Variable speed motor block.

Click-on-arm: detachable arm with quick and safe locking. Tri-blade, professional, made of tempered steel and equipped with a long lasting cutting edge.

Hood designed to avoid splashes during work.

| FEATURES             |                  |
|----------------------|------------------|
| Blade guard          | Ø 82 mm          |
| Mixer arm            | 300 mm           |
| Total length         | 564 mm           |
| Variable speed       | 1500 - 15000 rpm |
| Power                | 0.3 kW           |
| Power supply         | 230V/1/50-60 Hz  |
| Packaging dimensions | 440x375x105 mm   |
| Gross weight         | 3,1 kg           |