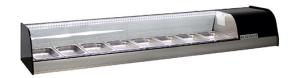

## REFRIGERATED DISPLAY CABINET FOR TAPAS, 8X GN1/3 GVRC-175 HC

Ref: 0143.462.002A Magnus

R600a refrigerant.

Exterior covering with anodised aluminium profile. Interior construction made in stainless steel. Airtight compressor with fan-assisted condenser. Electronic control system with digital display. Prepared for GN1/3 h=40 mm trays. Sliding glass doors. Group on the left side of the user.

Equipped with 8x GN1/3 trays and led lighting.

| FEATURES             |                 |
|----------------------|-----------------|
| Dimensions (WDH)     | 1730x415x270 mm |
| Eletric power        | 0.106 kW        |
| Cooling power        | 0.169 kW        |
| Power supply         | 230V/1/50 Hz    |
| Capacity             | 8 GN1/3         |
| Temperature          | +4 / +8 ° C     |
| Packaging dimensions | 490x1800x420 mm |
| Gross weight         | 53 kg           |