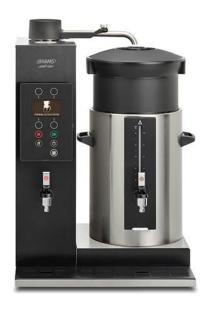

## COFFEE BREWER 60 L WITH HOT WATER DISPENSER CB 1X10W R

Ref: 0440.317.027B Animo

Structure in stainless steel.

Containers supplied with water level gauge and easy to use tap, easy programmation, lighted LCD display, detector for containers, slow start-up, suggestion of coffee portion, alert for finished coffee, several cleaning options, water net connection 3/4? and with safety arm.

Consumption monitoring: Daily and total counter.

Supplied with synthetic filter, drip tray with grid, coffee and limescale remover with funnel, coffee blender, extra water level gauge, brush for water gauge and paper filter for the first drinks.

| FEATURES             |                 |
|----------------------|-----------------|
| Dimensions (WDH)     | 590x470x790 mm  |
| Power                | 6.175 kW        |
| Power supply         | 400V/3/50-60 Hz |
| Coffee production    | 60 l/h          |
| Hot water production | 60 l/h          |
| Holding temperature  | 80 - 85 °C      |
| Filter paper         | Ø 152/457 mm    |
| Containers           | 1               |