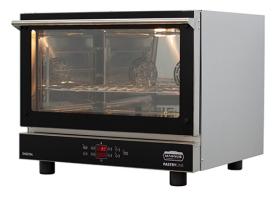

## ELECTRIC CONVECTION OVEN FOR BAKERY, PROGRAMMABLE WITH HUMIDIFIER AND GRILL, 4X 600X400 MM PS 464 HI-TECH

Ref: 1100.810.010 Magnus

Digital control panel with 99 programmes available and grill. 2 Fans. Body and chamber in stainless steel. Removable gasket around the door for simple and throughout cleaning. Perfect thermic insulation with double glass door. Supplied with 1 grid 600x400 mm.