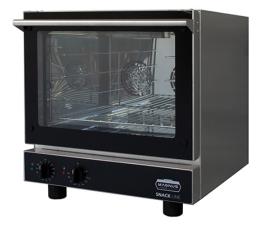

## SNACK ELECTRIC OVEN FOR TRAYS 460X340 MM ES 443

## Ref: 1100.810.009 Magnus

Convection oven with 1 fan for the circulation of hot air in the chamber.

Adjustable temperature from 50 to 270 °C.

Timer 0-120 minutes.

Body and chamber in stainless steel.

Removable gasket around the door for simple and throughout cleaning.

Perfect thermic insulation with double glass door.

Supplied with 1 grid 460x340 mm.

| FEATURES                |                 |
|-------------------------|-----------------|
| Dimensions (WDH)        | 587x655x570 mm  |
| Power                   | 2.7 kW          |
| Power supply            | 230V/1/50Hz     |
| Capacity                | 4x (460x340) mm |
| Distance between guides | 70 mm           |
| Weight                  | 31 kg           |
| Packaging dimensions    | 610x870x750 mm  |
| Gross weight            | 37,5 kg         |