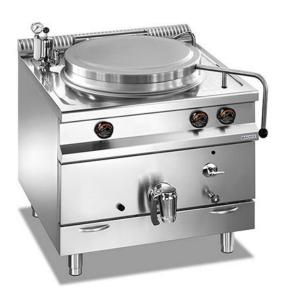

## GAS BOILING PAN, DIRECT HEATING, 150 L MGD150 M980

Ref: 1115.220.002B Magnus

Body in stainless steel and vat bottom in anti-corrosive stainless steel AISI 316.

Drain tap in chromed brass with removable filter.

Tap for filling with cold and hot water with articulated distributor. Stainless steel burner with self-stabilizing flame, controlled by a safety valve that interrupts the gas flow in case the flame extinguishes. Burner with pilot light and lighter.

Chamber with high density glass wool heat insulation.

Note: The image is the model with indirect heating.

| FEATURES                 |                    |
|--------------------------|--------------------|
| Dimensions (WDH)         | 800x900x850/925 mm |
| Power                    | 21 kW              |
| Tank dimensions          | Ø 600x540 mm       |
| Gas consumption (G20)    | 2.504 m3/h         |
| Gas consumption (G30/31) | 1893 / 1865 g/h    |
| Weight                   | 123 kg             |
| Packaging dimensions     | 1080x850x1100 mm   |
| Gross weight             | 122 kg             |