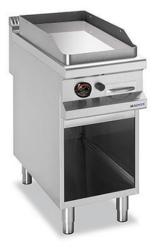

## GAS FRY-TOP WITH CHROMED SMOOTH PLATE 380X720 MM, FREE STANDING FTGL M940 CRD

## Ref: 1114.220.013B Magnus

Body completely in stainless steel. Grill plate with rounded corners that allow an easy cleaning. Extractable drip drawer. Stainless steel burner with self-stabilizing flame, controlled by a valve with safety system. Burner with pilot light and lighter. Uniform temperature distribution on the whole plate. AISI 304 stainless steel back-splash, thickness 3 mm. Hotplate thickness 15 mm. Open counter. Height-adjustable feet from 150-200 mm.