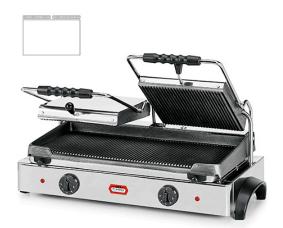

## DOUBLE CONTACT GRILL, SMOOTH LOWER PLATE AND 2 GROOVED UPPER PLATES GR 8.2L

Ref: 2.0.067.0008 Fiamma

Designed for the confection of baguettes and other products of similar dimensions.

Cast iron plates.

Structure and heating elements in stainless steel.

Equipped with 2 superior covers, ideal for the simultaneous preparation of different food products.

Feet and handles designed according to safety and food hygiene international standards.

| FEATURES              |                |
|-----------------------|----------------|
| Dimensions (WDH)      | 690x430x240 mm |
| Power                 | 3.6 kW         |
| Power supply          | 230V/1/50 Hz   |
| Adjustable thermostat | 0 - 250 °C     |
| Working area          | 550x245 mm     |
| Weight                | 37 kg          |
| Packaging dimensions  | 480x740x300 mm |
| Gross weight          | 40 kg          |