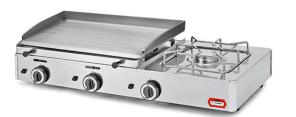

## POLISHED STEEL GAS GRIDDLE PLATE WITH BURNER - 583X395 MM GGP6.6F

Ref: 2.0.314.0001 Fiamma

2 Functions in one single equipment: Grilling and cooking.

Structure and removable drip tray made in stainless steel.

High performance burners with a simplified injector change system.

Independent lighter for each burner.

Gas valves with safety system.

Prepared for butane and propane gas and with replacement injectors for natural gas.

| FEATURES                 |                                  |
|--------------------------|----------------------------------|
| Dimensions (WDH)         | 1020x510x235 mm                  |
| Power                    | 5.5 kW (Plate) / 3.2 kW (Burner) |
| Gas consumption (G20)    | 0.92 m3/h                        |
| Gas consumption (G30/31) | 686 / 676 g/h                    |
| Burners / Lighters       | 3/3                              |
| Weight                   | 28.5 kg                          |
| Packaging dimensions     | 580x1060x320 mm                  |
| Gross weight             | 33 kg                            |
|                          |                                  |