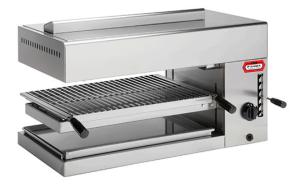

## GAS SALAMANDER WITH ADJUSTABLE LOWER PLATE SGF 600 P

## Ref: 6.0.131.0000 Fiamma

Multifunctional equipment for roasting, heating and preparing a wide variety of recipes. Equipped with a two-position heat output regulator. 2 Burners with pilot lighter, safety thermocouple and lighter. Structure made in stainless steel.