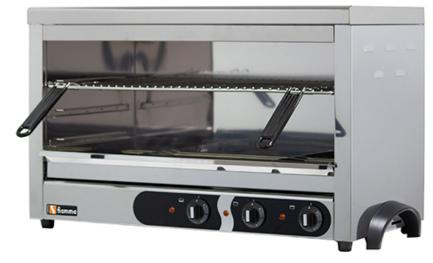

## ELECTRIC SALAMANDER WITH 2 UPPER HEATING UNITS AND 1 LOWER HEATING UNI SEF 6501

Ref: 2.0.132.0010 Fiamma

Multifunctional equipment for roasting, heating and preparin wide variety of recipes. Adjustable power. Heating elements in stainless steel. Structure made in stainless steel.

## FEATURES

| Dimensions (WDH)     | 800x400x455 mm          |
|----------------------|-------------------------|
| Chamber              | 650x350x215 mm          |
| Power                | (1.3 + 1.7 kW) + 1.7 kW |
| Power supply         | 230V/1/50Hz             |
| Levels               | 3                       |
| Weight               | 19 kg                   |
| Packaging dimensions | 420x810x490 mm          |
| Gross weight         | 24 kg                   |
|                      |                         |