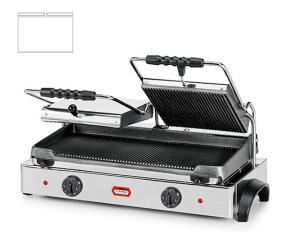

## DOUBLE CONTACT GRILL, SMOOTH LOWER AND UPPER PLATES GR 8.2L TL

Ref: 2.0.067.0011 Fiamma

Designed for the confection of baguettes and other products of similar dimensions.

Cast iron plates.

Structure and heating elements in stainless steel.

Equipped with 2 superior covers, ideal for the simultaneous preparation of different food products.

Feet and handles designed according to safety and food hygiene international standards.

| FEATURES              |                |
|-----------------------|----------------|
| Dimensions (WDH)      | 690x430x240 mm |
| Power                 | 3.6 kW         |
| Power supply          | 230V/1/50 Hz   |
| Adjustable thermostat | 0 - 250 °C     |
| Working area          | 550x245 mm     |
| Weight                | 37 kg          |
| Packaging dimensions  | 480x740x300 mm |
| Gross weight          | 39 kg          |