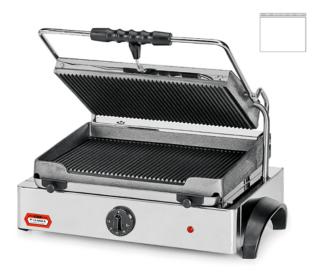

## CONTACT GRILL, SMOOTH LOWER PLATE AND GROOVED UPPER PLATE GR 6.1L

Ref: 2.0.069.0004 Fiamma

Designed for the confection of baguettes and other products of similar dimensions.

Cast iron plates.

Structure and heating elements in stainless steel.

Feet and handles designed according to safety and food hygiene international standards.

| FEATURES              |                |
|-----------------------|----------------|
| Dimensions (WDH)      | 510x430x240 mm |
| Power                 | 3 kW           |
| Power supply          | 230V/1/50 Hz   |
| Adjustable thermostat | 0 - 250 ºC     |
| Working area          | 365x245 mm     |
| Weight                | 28 kg          |
| Packaging dimensions  | 480x520x300 mm |
| Gross weight          | 30 kg          |