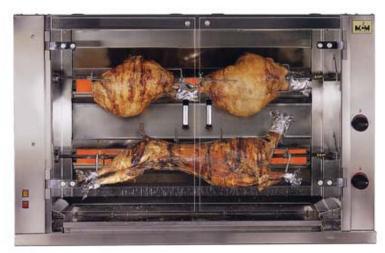

## **ELECTRIC LARGE PIECES ROASTER - 2 SPITS GPE-2**

Ref: 1104.51.003 Mcm

Spits with 110 cm of useful lenght, tray of 109x54x5 cm for juices, for roasting potatoes and vegetables.

Structure made of stainless steel AISI 304 18/10.

Detachable interior for easy cleaning.

Capacity of roasting pieces up to 34 cm diameter; lambs up to 15 kg/ spits; 2 per spit up to 8 kg each.

Equipped to interior lighting that allows properly control the quality of roasts goods.