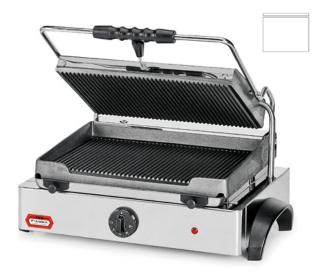

## CONTACT GRILL, SMOOTH LOWER AND UPPER PLATES GR 6.1L TL

Ref: 2.0.069.0006 Fiamma

Designed for the confection of baguettes and other products of similar dimensions.

Cast iron plates.

Structure and heating elements in stainless steel.

Feet and handles designed according to safety and food hygiene international standards.

| FEATURES              |                |
|-----------------------|----------------|
| Dimensions (WDH)      | 510x430x240 mm |
| Power                 | 3 kW           |
| Power supply          | 230V/1/50 Hz   |
| Adjustable thermostat | 0 - 250 °C     |
| Working area          | 365x245 mm     |
| Weight                | 28 kg          |
| Packaging dimensions  | 480x520x300 mm |
| Gross weight          | 29 kg          |