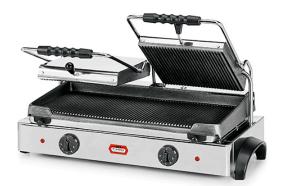

## DOUBLE CONTACT GRILL, GROOVED UPPER AND LOWER PLATES GR 8.2

## Ref: 2.0.067.0002 Fiamma

Designed for the confection of baguettes and other products of similar dimensions. Cast iron plates. Structure and heating elements in stainless steel. Equipped with 2 superior covers, ideal for the simultaneous preparation of different food products. Feet and handles designed according to safety and food hygiene international standards.

## FEATURES

| Dimensions (WDH)      | 690x430x240 mm |
|-----------------------|----------------|
| Power                 | 3.6 kW         |
| Power supply          | 230V/1/50 Hz   |
| Adjustable thermostat | 0 - 250 °C     |
| Working area          | 550x245 mm     |
| Weight                | 37 kg          |
| Packaging dimensions  | 480x740x300 mm |
| Gross weight          | 40 kg          |