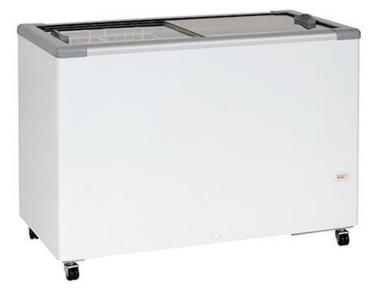

## CHEST FREEZER WITH SLIDING GLASS LIDS, 400 L

## HCE 7 SG

Ref: 0100.770.012 Fricon

External and internal coating made in pre painted sheet.

Insulation thickness of 80 mm.

Analog thermostat and analog thermometer.

Ventilated condenser.

Water drain.

R-290 refrigerant.

Climatic class: 3L1.

Maximum capacity for 4 baskets (not included).

| FEATURES             |                  |
|----------------------|------------------|
| Dimensions (WDH)     | 1310x680x910 mm  |
| Temperature          | -24 / -16 °C     |
| Capacity (Gross/net) | 402 / 337 I      |
| Energy consumption   | 1.79 kWh/24h     |
| Power                | 0.146 kW         |
| Power supply         | 230V/1/50 Hz     |
| Noise level          | <55 dB           |
| Weight               | 70 kg            |
| Packaging dimensions | 1360x740x1000 mm |
| Gross weight         | 79 kg            |
|                      |                  |