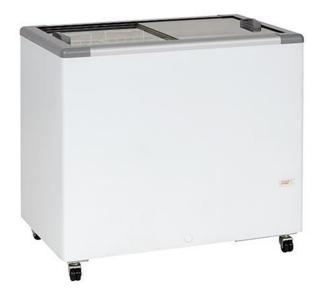

## CHEST FREEZER WITH SLIDING GLASS LIDS, 300 L HCE 6 SG

Ref: 0100.770.011 Fricon

External and internal coating made in pre painted sheet.

Insulation thickness of 80 mm.

Analog thermostat and analog thermometer.

Ventilated condenser.

Water drain.

R-290 refrigerant.

Climatic class: 4L1.

Maximum capacity for 3 baskets (not included).

| FEATURES             |                  |
|----------------------|------------------|
| Dimensions (WDH)     | 1045x680x910 mm  |
| Temperature          | -24 / -16 °C     |
| Capacity (Gross/net) | 325 / 253 I      |
| Energy consumption   | 1.35 kWh/24hr    |
| Power                | 0.129 kW         |
| Power supply         | 230V/1/50 Hz     |
| Noise level          | <55 dB           |
| Weight               | 59 kg            |
| Packaging dimensions | 1110x740x1000 mm |
| Gross weight         | 70 kg            |